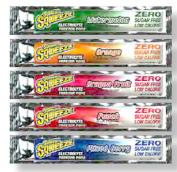

## 60 case purchase required

**3 oz. Yield Freezer Pops** (1 case = 15 bags of 10 freezer pops per case)

(1 case – 15 bags of 10 fielder hops her ca

Assorted Flavors (Regular Formula) 159200201 Assorted Flavors ZERO (Sugar Free) 159200231

Regular Assorted flavors include: Grape, Orange, Lemon-Lime, Cherry & Mixed Berry

Sugar Free ZERO Assorted flavors include: Punch, Orange, Dragon Fruit, Watermelon, & Mixed Berry

Kent Precision Foods Group, Inc. Muscatine, IA 52761 www.sqwincher.com 800-654-1920