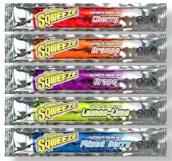

## 60 case purchase required

**3 oz. Yield Freezer Pops** (1 case = 15 bags of 10 freezer pops per case)

(1 case – 15 bags of 10 fielder hops her ca

Assorted Flavors (Regular Formula) 159200201 Assorted Flavors ZERO (Sugar Free) 159200231

Regular Assorted flavors include: Grape, Orange, Lemon-Lime, Cherry & Mixed Berry

Sugar Free ZERO Assorted flavors include: Punch, Orange, Dragon Fruit, Watermelon, & Mixed Berry

Kent Precision Foods Group, Inc. Muscatine, IA 52761 www.sqwincher.com 800-654-1920